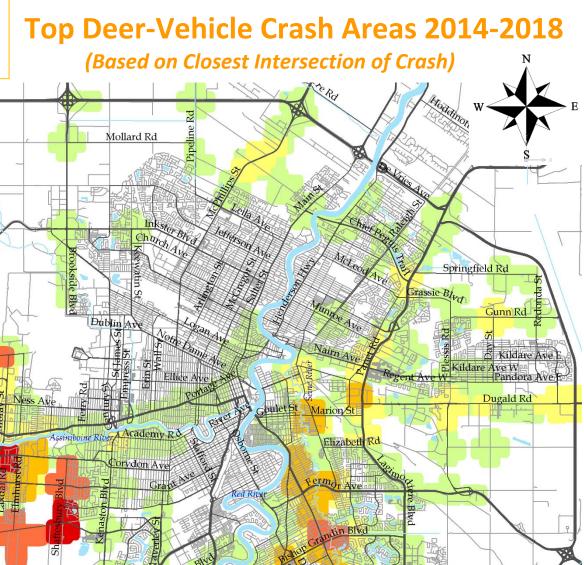

## Average Annual Deer-Vehicle Crashes: 676 CITY OF WINNIPEG Top Deer-Vehicle Crash Area (Based on Closest Intersection of Clos

## Manitoba Public Insurance

LEGEND

Deer Crash Density
(Number of crashes per kilometer per year)

Very High
High
Moderate
Low
Very Low

No Reported Collisions

Source: Collision data (calendar year) from Manitoba Public Insurance

**Note:** Collision location is self-reported by Manitoba Public Insurance claimants. Only those crashes where a claimant provided information regarding the <u>nearest</u> intersection to the crash are illustrated on this map.

For crash locations by municipality, please see the companion map: "Manitoba: Top Deer-Vehicle Crash Areas 2014-2018".